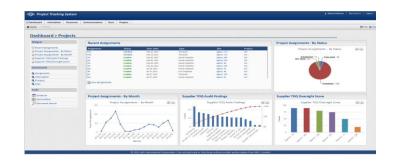

# **ASR Value-Add**

- ♦ One stop provider of Worldwide Technical Support Services
- Since 1986, track record of outstanding service delivery to Government and Commercial customers
- Business Model: ASR's field team members provide technical support services all over USA and 40 countries with proven processes / systems incorporating over 30 years of experience and domain knowledge in Project / Program Management.
- Certifications: ISO certified, by DNV, since 2001. ASR Quality Management System (QMS) complies with ISO 9001:2008, ISO 14001, OHSAS 18001
- ◆ Cost-effective: We train, mentor, manage, monitor our team to ensure delivery of on-time, high quality bestvalue services as per PWS requirements
- Systems: ASR uses web-enabled, ASR Project Tracking System (PTS) for Project Management / Coordination / Operations, Resource Identification / Location, Tracking / Reporting. Its usefulness proven / acknowledged on ASR's service delivery to Government and commercial customers
- **◆ Experienced in Service Contract Act compliance**
- ♦ We deploy veterans on our assignments where practicable.