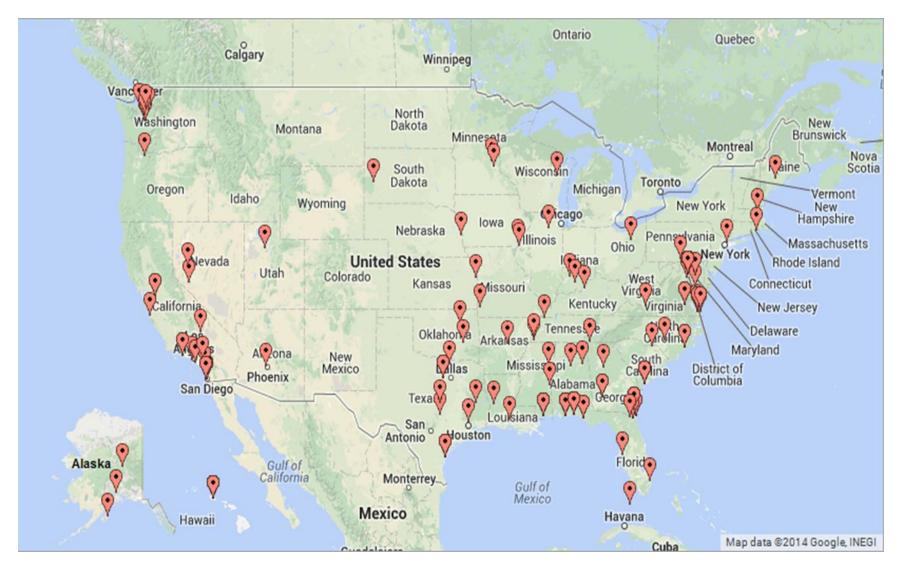

# **About ASR International Corporation**

- ♦ Incorporated in 1986. <u>www.asrintl.com</u> World headquarters in Hauppauge, Long Island, USA
- ◆ Global infrastructure to provide Best Value Technical Support Services
- ◆ ASR is a Small Disadvantaged Business and pursues teaming with other SDBs/LBs where possible. We have teamed up with a Women Owned Small Business and are working on multiple contracts with them.
- ♦ Full range of Technical Support Services to Fortune 500 Companies, Prime Contractors and Government Agencies in all the 50 states of USA & 40 countries
- ◆ Top quality ratings ISO 9001:2008 company; assessed at SEI CMMI Level 3
- ◆ National Award for "Business Excellence". Exceptional Rating in CPARS
- ◆ Congressional recognition for accomplishments in support of Homeland Defense through Surface Deployment and Distribution Command (DoD-SDDC)
- ◆ Extensive experience in Government and Commercial projects Administrative and Clerical, Project Management, Engineering, Information Technology, Healthcare Administration, Training, Quality Assurance / Control, Health Facility Planning, Supply Chain Management, Warehousing Management.